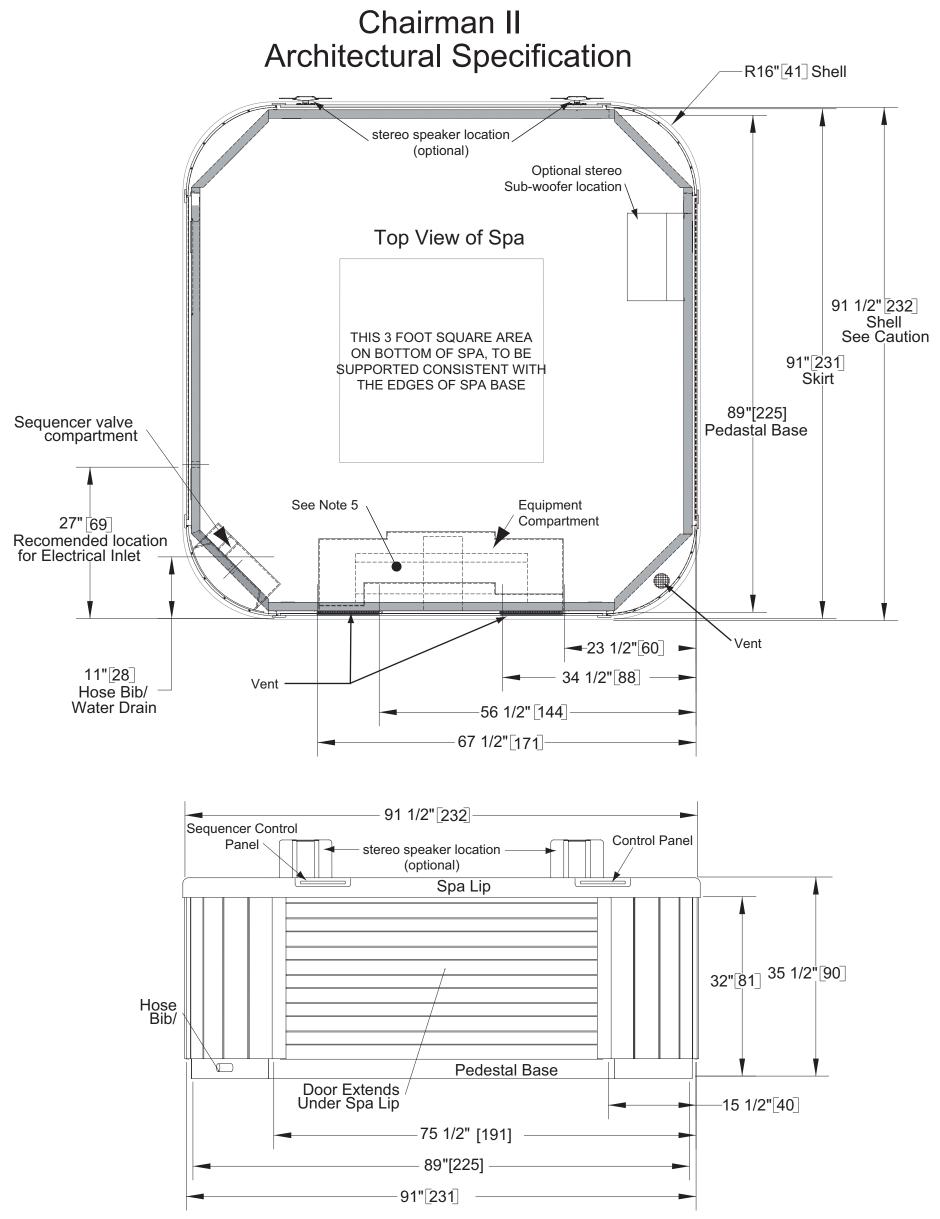

| General                                    | _                                                   |                                                                                                                                                                                                                                                                                                                                                                                                                                                                                                                                                                                                                                                                                                                                                                                                                                                                                                                                                                                                                                                                                                                                                                                                                                                                                                                                                                                                                                                                                                                                                                                                                                                                                                                                                                                                                                                                                                                                                                                                                                                                                                                                |
|--------------------------------------------|-----------------------------------------------------|--------------------------------------------------------------------------------------------------------------------------------------------------------------------------------------------------------------------------------------------------------------------------------------------------------------------------------------------------------------------------------------------------------------------------------------------------------------------------------------------------------------------------------------------------------------------------------------------------------------------------------------------------------------------------------------------------------------------------------------------------------------------------------------------------------------------------------------------------------------------------------------------------------------------------------------------------------------------------------------------------------------------------------------------------------------------------------------------------------------------------------------------------------------------------------------------------------------------------------------------------------------------------------------------------------------------------------------------------------------------------------------------------------------------------------------------------------------------------------------------------------------------------------------------------------------------------------------------------------------------------------------------------------------------------------------------------------------------------------------------------------------------------------------------------------------------------------------------------------------------------------------------------------------------------------------------------------------------------------------------------------------------------------------------------------------------------------------------------------------------------------|
| Shape                                      | Square                                              | THE STATE OF THE S |
| Seating Capacity                           | 6                                                   |                                                                                                                                                                                                                                                                                                                                                                                                                                                                                                                                                                                                                                                                                                                                                                                                                                                                                                                                                                                                                                                                                                                                                                                                                                                                                                                                                                                                                                                                                                                                                                                                                                                                                                                                                                                                                                                                                                                                                                                                                                                                                                                                |
| Shell Material                             | Ultralife™ / Granitex™ / Geloy®                     | 260m                                                                                                                                                                                                                                                                                                                                                                                                                                                                                                                                                                                                                                                                                                                                                                                                                                                                                                                                                                                                                                                                                                                                                                                                                                                                                                                                                                                                                                                                                                                                                                                                                                                                                                                                                                                                                                                                                                                                                                                                                                                                                                                           |
| Dimensions                                 | 91 ½" x 91 ½" x 35" H / (232cm X 232 cm x 90 cm H)  | 19 . 000                                                                                                                                                                                                                                                                                                                                                                                                                                                                                                                                                                                                                                                                                                                                                                                                                                                                                                                                                                                                                                                                                                                                                                                                                                                                                                                                                                                                                                                                                                                                                                                                                                                                                                                                                                                                                                                                                                                                                                                                                                                                                                                       |
| Corner Radii                               | 16 in. (41 cm)                                      |                                                                                                                                                                                                                                                                                                                                                                                                                                                                                                                                                                                                                                                                                                                                                                                                                                                                                                                                                                                                                                                                                                                                                                                                                                                                                                                                                                                                                                                                                                                                                                                                                                                                                                                                                                                                                                                                                                                                                                                                                                                                                                                                |
| Water Capacity                             | 400 Gallons (1514 Liters)                           | 0 0                                                                                                                                                                                                                                                                                                                                                                                                                                                                                                                                                                                                                                                                                                                                                                                                                                                                                                                                                                                                                                                                                                                                                                                                                                                                                                                                                                                                                                                                                                                                                                                                                                                                                                                                                                                                                                                                                                                                                                                                                                                                                                                            |
| Dry Weight                                 | 920 lbs (418 kg)                                    | 1 9 9                                                                                                                                                                                                                                                                                                                                                                                                                                                                                                                                                                                                                                                                                                                                                                                                                                                                                                                                                                                                                                                                                                                                                                                                                                                                                                                                                                                                                                                                                                                                                                                                                                                                                                                                                                                                                                                                                                                                                                                                                                                                                                                          |
| Shipping Weight                            | Domestic 920 lbs (418 kg) - Export 970 lbs (440 kg) | 10,000                                                                                                                                                                                                                                                                                                                                                                                                                                                                                                                                                                                                                                                                                                                                                                                                                                                                                                                                                                                                                                                                                                                                                                                                                                                                                                                                                                                                                                                                                                                                                                                                                                                                                                                                                                                                                                                                                                                                                                                                                                                                                                                         |
| Full Weight                                | 4260 lbs (1933 kg)                                  |                                                                                                                                                                                                                                                                                                                                                                                                                                                                                                                                                                                                                                                                                                                                                                                                                                                                                                                                                                                                                                                                                                                                                                                                                                                                                                                                                                                                                                                                                                                                                                                                                                                                                                                                                                                                                                                                                                                                                                                                                                                                                                                                |
| Skirt Material                             | Domestic Synthetic - Export Wood or Synthetic       |                                                                                                                                                                                                                                                                                                                                                                                                                                                                                                                                                                                                                                                                                                                                                                                                                                                                                                                                                                                                                                                                                                                                                                                                                                                                                                                                                                                                                                                                                                                                                                                                                                                                                                                                                                                                                                                                                                                                                                                                                                                                                                                                |
| Poly Floor                                 | Yes                                                 | VIII                                                                                                                                                                                                                                                                                                                                                                                                                                                                                                                                                                                                                                                                                                                                                                                                                                                                                                                                                                                                                                                                                                                                                                                                                                                                                                                                                                                                                                                                                                                                                                                                                                                                                                                                                                                                                                                                                                                                                                                                                                                                                                                           |
| Water System                               |                                                     | A TOP OF THE PARTY |
| Water Treatment System                     | Ultra Pure™                                         | (8)                                                                                                                                                                                                                                                                                                                                                                                                                                                                                                                                                                                                                                                                                                                                                                                                                                                                                                                                                                                                                                                                                                                                                                                                                                                                                                                                                                                                                                                                                                                                                                                                                                                                                                                                                                                                                                                                                                                                                                                                                                                                                                                            |
| Plumbing Systems                           | 4                                                   |                                                                                                                                                                                                                                                                                                                                                                                                                                                                                                                                                                                                                                                                                                                                                                                                                                                                                                                                                                                                                                                                                                                                                                                                                                                                                                                                                                                                                                                                                                                                                                                                                                                                                                                                                                                                                                                                                                                                                                                                                                                                                                                                |
| Filters/Coverage                           | 2 / 75 sq. ft.                                      |                                                                                                                                                                                                                                                                                                                                                                                                                                                                                                                                                                                                                                                                                                                                                                                                                                                                                                                                                                                                                                                                                                                                                                                                                                                                                                                                                                                                                                                                                                                                                                                                                                                                                                                                                                                                                                                                                                                                                                                                                                                                                                                                |
| Gate Valves                                | 4                                                   |                                                                                                                                                                                                                                                                                                                                                                                                                                                                                                                                                                                                                                                                                                                                                                                                                                                                                                                                                                                                                                                                                                                                                                                                                                                                                                                                                                                                                                                                                                                                                                                                                                                                                                                                                                                                                                                                                                                                                                                                                                                                                                                                |
| VCR Jet® - Air Adjustable/Directional      | 8                                                   | _                                                                                                                                                                                                                                                                                                                                                                                                                                                                                                                                                                                                                                                                                                                                                                                                                                                                                                                                                                                                                                                                                                                                                                                                                                                                                                                                                                                                                                                                                                                                                                                                                                                                                                                                                                                                                                                                                                                                                                                                                                                                                                                              |
| VCR Jet® - Rotator                         | 12                                                  | _                                                                                                                                                                                                                                                                                                                                                                                                                                                                                                                                                                                                                                                                                                                                                                                                                                                                                                                                                                                                                                                                                                                                                                                                                                                                                                                                                                                                                                                                                                                                                                                                                                                                                                                                                                                                                                                                                                                                                                                                                                                                                                                              |
| VCR Jet® - Dual Rotator                    | 0                                                   |                                                                                                                                                                                                                                                                                                                                                                                                                                                                                                                                                                                                                                                                                                                                                                                                                                                                                                                                                                                                                                                                                                                                                                                                                                                                                                                                                                                                                                                                                                                                                                                                                                                                                                                                                                                                                                                                                                                                                                                                                                                                                                                                |
| VCR Jet® - Multi Port Spinner              | 0                                                   |                                                                                                                                                                                                                                                                                                                                                                                                                                                                                                                                                                                                                                                                                                                                                                                                                                                                                                                                                                                                                                                                                                                                                                                                                                                                                                                                                                                                                                                                                                                                                                                                                                                                                                                                                                                                                                                                                                                                                                                                                                                                                                                                |
| VCR Jet® - Mini Rotator                    | 10                                                  |                                                                                                                                                                                                                                                                                                                                                                                                                                                                                                                                                                                                                                                                                                                                                                                                                                                                                                                                                                                                                                                                                                                                                                                                                                                                                                                                                                                                                                                                                                                                                                                                                                                                                                                                                                                                                                                                                                                                                                                                                                                                                                                                |
| VCR Jet® - Mini Directional                | 6                                                   |                                                                                                                                                                                                                                                                                                                                                                                                                                                                                                                                                                                                                                                                                                                                                                                                                                                                                                                                                                                                                                                                                                                                                                                                                                                                                                                                                                                                                                                                                                                                                                                                                                                                                                                                                                                                                                                                                                                                                                                                                                                                                                                                |
| VCR Jet® - Euro Directional                | 0                                                   |                                                                                                                                                                                                                                                                                                                                                                                                                                                                                                                                                                                                                                                                                                                                                                                                                                                                                                                                                                                                                                                                                                                                                                                                                                                                                                                                                                                                                                                                                                                                                                                                                                                                                                                                                                                                                                                                                                                                                                                                                                                                                                                                |
| VCR Jet® - Euro Rotator                    | 0                                                   |                                                                                                                                                                                                                                                                                                                                                                                                                                                                                                                                                                                                                                                                                                                                                                                                                                                                                                                                                                                                                                                                                                                                                                                                                                                                                                                                                                                                                                                                                                                                                                                                                                                                                                                                                                                                                                                                                                                                                                                                                                                                                                                                |
| VCR Jet® - Mini Directional in NFJ         | 12                                                  | ]                                                                                                                                                                                                                                                                                                                                                                                                                                                                                                                                                                                                                                                                                                                                                                                                                                                                                                                                                                                                                                                                                                                                                                                                                                                                                                                                                                                                                                                                                                                                                                                                                                                                                                                                                                                                                                                                                                                                                                                                                                                                                                                              |
| Typhoon Jet                                | 1                                                   | 1                                                                                                                                                                                                                                                                                                                                                                                                                                                                                                                                                                                                                                                                                                                                                                                                                                                                                                                                                                                                                                                                                                                                                                                                                                                                                                                                                                                                                                                                                                                                                                                                                                                                                                                                                                                                                                                                                                                                                                                                                                                                                                                              |
| Ozone Jet                                  | 1                                                   | 1                                                                                                                                                                                                                                                                                                                                                                                                                                                                                                                                                                                                                                                                                                                                                                                                                                                                                                                                                                                                                                                                                                                                                                                                                                                                                                                                                                                                                                                                                                                                                                                                                                                                                                                                                                                                                                                                                                                                                                                                                                                                                                                              |
| Heater Return Jet                          | 1                                                   | 1                                                                                                                                                                                                                                                                                                                                                                                                                                                                                                                                                                                                                                                                                                                                                                                                                                                                                                                                                                                                                                                                                                                                                                                                                                                                                                                                                                                                                                                                                                                                                                                                                                                                                                                                                                                                                                                                                                                                                                                                                                                                                                                              |
| Pump Returns                               | 4                                                   | 1                                                                                                                                                                                                                                                                                                                                                                                                                                                                                                                                                                                                                                                                                                                                                                                                                                                                                                                                                                                                                                                                                                                                                                                                                                                                                                                                                                                                                                                                                                                                                                                                                                                                                                                                                                                                                                                                                                                                                                                                                                                                                                                              |
| Diverter Valves                            | 2                                                   | 1                                                                                                                                                                                                                                                                                                                                                                                                                                                                                                                                                                                                                                                                                                                                                                                                                                                                                                                                                                                                                                                                                                                                                                                                                                                                                                                                                                                                                                                                                                                                                                                                                                                                                                                                                                                                                                                                                                                                                                                                                                                                                                                              |
| Floor Drains                               | 1                                                   | 1                                                                                                                                                                                                                                                                                                                                                                                                                                                                                                                                                                                                                                                                                                                                                                                                                                                                                                                                                                                                                                                                                                                                                                                                                                                                                                                                                                                                                                                                                                                                                                                                                                                                                                                                                                                                                                                                                                                                                                                                                                                                                                                              |
| Skimmer                                    | 8" Weir                                             | 1                                                                                                                                                                                                                                                                                                                                                                                                                                                                                                                                                                                                                                                                                                                                                                                                                                                                                                                                                                                                                                                                                                                                                                                                                                                                                                                                                                                                                                                                                                                                                                                                                                                                                                                                                                                                                                                                                                                                                                                                                                                                                                                              |
| Special Features                           |                                                     |                                                                                                                                                                                                                                                                                                                                                                                                                                                                                                                                                                                                                                                                                                                                                                                                                                                                                                                                                                                                                                                                                                                                                                                                                                                                                                                                                                                                                                                                                                                                                                                                                                                                                                                                                                                                                                                                                                                                                                                                                                                                                                                                |
| Dynamic Massage Sequencer w/ control panel | Yes                                                 | 1                                                                                                                                                                                                                                                                                                                                                                                                                                                                                                                                                                                                                                                                                                                                                                                                                                                                                                                                                                                                                                                                                                                                                                                                                                                                                                                                                                                                                                                                                                                                                                                                                                                                                                                                                                                                                                                                                                                                                                                                                                                                                                                              |
| NeckFlex® Jet Pillows                      | 3                                                   | 1                                                                                                                                                                                                                                                                                                                                                                                                                                                                                                                                                                                                                                                                                                                                                                                                                                                                                                                                                                                                                                                                                                                                                                                                                                                                                                                                                                                                                                                                                                                                                                                                                                                                                                                                                                                                                                                                                                                                                                                                                                                                                                                              |
| Headrest Pillows                           | 0                                                   | 1                                                                                                                                                                                                                                                                                                                                                                                                                                                                                                                                                                                                                                                                                                                                                                                                                                                                                                                                                                                                                                                                                                                                                                                                                                                                                                                                                                                                                                                                                                                                                                                                                                                                                                                                                                                                                                                                                                                                                                                                                                                                                                                              |
| Stereo system                              | Optional Advanced In.Tune                           | 1                                                                                                                                                                                                                                                                                                                                                                                                                                                                                                                                                                                                                                                                                                                                                                                                                                                                                                                                                                                                                                                                                                                                                                                                                                                                                                                                                                                                                                                                                                                                                                                                                                                                                                                                                                                                                                                                                                                                                                                                                                                                                                                              |
| Water Feature                              | Optional with LFX package                           | 1                                                                                                                                                                                                                                                                                                                                                                                                                                                                                                                                                                                                                                                                                                                                                                                                                                                                                                                                                                                                                                                                                                                                                                                                                                                                                                                                                                                                                                                                                                                                                                                                                                                                                                                                                                                                                                                                                                                                                                                                                                                                                                                              |
| Water Feature Volume control               | Optional with LFX package                           | 1                                                                                                                                                                                                                                                                                                                                                                                                                                                                                                                                                                                                                                                                                                                                                                                                                                                                                                                                                                                                                                                                                                                                                                                                                                                                                                                                                                                                                                                                                                                                                                                                                                                                                                                                                                                                                                                                                                                                                                                                                                                                                                                              |
| Cup Holders                                | 3                                                   | 1                                                                                                                                                                                                                                                                                                                                                                                                                                                                                                                                                                                                                                                                                                                                                                                                                                                                                                                                                                                                                                                                                                                                                                                                                                                                                                                                                                                                                                                                                                                                                                                                                                                                                                                                                                                                                                                                                                                                                                                                                                                                                                                              |
| Tactile Therapy                            | Foot & hand                                         | 1                                                                                                                                                                                                                                                                                                                                                                                                                                                                                                                                                                                                                                                                                                                                                                                                                                                                                                                                                                                                                                                                                                                                                                                                                                                                                                                                                                                                                                                                                                                                                                                                                                                                                                                                                                                                                                                                                                                                                                                                                                                                                                                              |
| Pump Information                           | Domestic (60Hz)                                     | Export (50Hz)                                                                                                                                                                                                                                                                                                                                                                                                                                                                                                                                                                                                                                                                                                                                                                                                                                                                                                                                                                                                                                                                                                                                                                                                                                                                                                                                                                                                                                                                                                                                                                                                                                                                                                                                                                                                                                                                                                                                                                                                                                                                                                                  |
| Motor Size – Peak (Continuous) HP          | 4.0 (2.5) Hp                                        | 3.6 (2.0) HP                                                                                                                                                                                                                                                                                                                                                                                                                                                                                                                                                                                                                                                                                                                                                                                                                                                                                                                                                                                                                                                                                                                                                                                                                                                                                                                                                                                                                                                                                                                                                                                                                                                                                                                                                                                                                                                                                                                                                                                                                                                                                                                   |
| Jet Pumps # of Pumps/Speed                 | Two / Dual                                          | Two / single                                                                                                                                                                                                                                                                                                                                                                                                                                                                                                                                                                                                                                                                                                                                                                                                                                                                                                                                                                                                                                                                                                                                                                                                                                                                                                                                                                                                                                                                                                                                                                                                                                                                                                                                                                                                                                                                                                                                                                                                                                                                                                                   |
| Circulation pump                           | 1                                                   | 1                                                                                                                                                                                                                                                                                                                                                                                                                                                                                                                                                                                                                                                                                                                                                                                                                                                                                                                                                                                                                                                                                                                                                                                                                                                                                                                                                                                                                                                                                                                                                                                                                                                                                                                                                                                                                                                                                                                                                                                                                                                                                                                              |
| Fountain pump                              | n/a                                                 | n/a                                                                                                                                                                                                                                                                                                                                                                                                                                                                                                                                                                                                                                                                                                                                                                                                                                                                                                                                                                                                                                                                                                                                                                                                                                                                                                                                                                                                                                                                                                                                                                                                                                                                                                                                                                                                                                                                                                                                                                                                                                                                                                                            |
| Electrical System                          | Domestic (60Hz)                                     | Export (50Hz)                                                                                                                                                                                                                                                                                                                                                                                                                                                                                                                                                                                                                                                                                                                                                                                                                                                                                                                                                                                                                                                                                                                                                                                                                                                                                                                                                                                                                                                                                                                                                                                                                                                                                                                                                                                                                                                                                                                                                                                                                                                                                                                  |
| Voltage                                    | 240                                                 | 240                                                                                                                                                                                                                                                                                                                                                                                                                                                                                                                                                                                                                                                                                                                                                                                                                                                                                                                                                                                                                                                                                                                                                                                                                                                                                                                                                                                                                                                                                                                                                                                                                                                                                                                                                                                                                                                                                                                                                                                                                                                                                                                            |
| Amperage                                   | 50/40/30                                            | 1X16 / 2X16 / 1X32                                                                                                                                                                                                                                                                                                                                                                                                                                                                                                                                                                                                                                                                                                                                                                                                                                                                                                                                                                                                                                                                                                                                                                                                                                                                                                                                                                                                                                                                                                                                                                                                                                                                                                                                                                                                                                                                                                                                                                                                                                                                                                             |
| Heater                                     | FastFlo 2.7.4.0.5.5 kW                              | FastFlo 2.9 kW                                                                                                                                                                                                                                                                                                                                                                                                                                                                                                                                                                                                                                                                                                                                                                                                                                                                                                                                                                                                                                                                                                                                                                                                                                                                                                                                                                                                                                                                                                                                                                                                                                                                                                                                                                                                                                                                                                                                                                                                                                                                                                                 |
| Thermostat                                 | Electronic                                          | Electronic                                                                                                                                                                                                                                                                                                                                                                                                                                                                                                                                                                                                                                                                                                                                                                                                                                                                                                                                                                                                                                                                                                                                                                                                                                                                                                                                                                                                                                                                                                                                                                                                                                                                                                                                                                                                                                                                                                                                                                                                                                                                                                                     |
| Light                                      | 1 with optional LED                                 | Multi color LED                                                                                                                                                                                                                                                                                                                                                                                                                                                                                                                                                                                                                                                                                                                                                                                                                                                                                                                                                                                                                                                                                                                                                                                                                                                                                                                                                                                                                                                                                                                                                                                                                                                                                                                                                                                                                                                                                                                                                                                                                                                                                                                |
| Control System                             | MSPA-MP-D17-NON LFX, MSPA-MP-D18 LFX                | MSPA-MP-CE-D17-N/LFX, D18 LFX                                                                                                                                                                                                                                                                                                                                                                                                                                                                                                                                                                                                                                                                                                                                                                                                                                                                                                                                                                                                                                                                                                                                                                                                                                                                                                                                                                                                                                                                                                                                                                                                                                                                                                                                                                                                                                                                                                                                                                                                                                                                                                  |
| Upper Control (programable)                | M-DRIVE with Scrolling Message Center               | M-DRIVE with Scrolling Message Center                                                                                                                                                                                                                                                                                                                                                                                                                                                                                                                                                                                                                                                                                                                                                                                                                                                                                                                                                                                                                                                                                                                                                                                                                                                                                                                                                                                                                                                                                                                                                                                                                                                                                                                                                                                                                                                                                                                                                                                                                                                                                          |
| Auxiliary Upper Control                    |                                                     |                                                                                                                                                                                                                                                                                                                                                                                                                                                                                                                                                                                                                                                                                                                                                                                                                                                                                                                                                                                                                                                                                                                                                                                                                                                                                                                                                                                                                                                                                                                                                                                                                                                                                                                                                                                                                                                                                                                                                                                                                                                                                                                                |
| Auxiliary Opper Control                    | Yes                                                 | Yes                                                                                                                                                                                                                                                                                                                                                                                                                                                                                                                                                                                                                                                                                                                                                                                                                                                                                                                                                                                                                                                                                                                                                                                                                                                                                                                                                                                                                                                                                                                                                                                                                                                                                                                                                                                                                                                                                                                                                                                                                                                                                                                            |