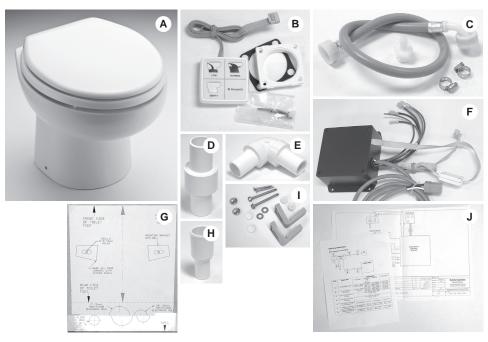

#### SYSTEM COMPONENTS (included with toilet)

A. Toilet

F. Electronic Control Module

# **TOILET SPECIFICATIONS**

| Model | Description | Weight    | Color | Voltage | Item Number |
|-------|-------------|-----------|-------|---------|-------------|
|       |             |           |       | 12 VDC  | 304881211   |
| 8812  |             | 38.6 lbs. |       | 24 VDC  | 304881221   |
| 8812  |             | (17.5 Kg) | Bone  | 12 VDC  | 304881213   |
|       |             |           | Done  | 24 VDC  | 304881223   |
|       |             |           |       | 12 VDC  | 304881811   |
| 8818  |             | 46.3 lbs. |       | 24 VDC  | 304881821   |
|       |             | (21 Kg)   | Bone  | 12 VDC  | 304881813   |
|       |             |           | Done  | 24 VDC  | 304881823   |
|       |             |           |       | 12 VDC  | 304881911   |
| 8819  |             | 56 lbs.   |       | 24 VDC  | 304881921   |
|       | la accel    | (25.4 Kg) | Bone  | 12 VDC  | 304881913   |
|       | bowl.       |           | Dolle | 24 VDC  | 304881923   |

# **ACCESSORIES and KITS**

|                                                                                                                                                                                                                                                                                                                                                                                                                                                                                                                                                                                                                                                                                                                                                                                                                                                                                                                                                                                                                                                                                                                                                                                                                                                                                                                                                                                                                                                                                                                                                                                                                                                                                                                                                                                                                                                                                                                                                                                                                                                                                                                                | Description | 8812      | 8818      | 8819 |  |  |  |
|--------------------------------------------------------------------------------------------------------------------------------------------------------------------------------------------------------------------------------------------------------------------------------------------------------------------------------------------------------------------------------------------------------------------------------------------------------------------------------------------------------------------------------------------------------------------------------------------------------------------------------------------------------------------------------------------------------------------------------------------------------------------------------------------------------------------------------------------------------------------------------------------------------------------------------------------------------------------------------------------------------------------------------------------------------------------------------------------------------------------------------------------------------------------------------------------------------------------------------------------------------------------------------------------------------------------------------------------------------------------------------------------------------------------------------------------------------------------------------------------------------------------------------------------------------------------------------------------------------------------------------------------------------------------------------------------------------------------------------------------------------------------------------------------------------------------------------------------------------------------------------------------------------------------------------------------------------------------------------------------------------------------------------------------------------------------------------------------------------------------------------|-------------|-----------|-----------|------|--|--|--|
|                                                                                                                                                                                                                                                                                                                                                                                                                                                                                                                                                                                                                                                                                                                                                                                                                                                                                                                                                                                                                                                                                                                                                                                                                                                                                                                                                                                                                                                                                                                                                                                                                                                                                                                                                                                                                                                                                                                                                                                                                                                                                                                                | extension   | 385880055 |           |      |  |  |  |
|                                                                                                                                                                                                                                                                                                                                                                                                                                                                                                                                                                                                                                                                                                                                                                                                                                                                                                                                                                                                                                                                                                                                                                                                                                                                                                                                                                                                                                                                                                                                                                                                                                                                                                                                                                                                                                                                                                                                                                                                                                                                                                                                |             |           | 307341113 |      |  |  |  |
| 20                                                                                                                                                                                                                                                                                                                                                                                                                                                                                                                                                                                                                                                                                                                                                                                                                                                                                                                                                                                                                                                                                                                                                                                                                                                                                                                                                                                                                                                                                                                                                                                                                                                                                                                                                                                                                                                                                                                                                                                                                                                                                                                             |             |           | 385880056 |      |  |  |  |
| TANK FULL                                                                                                                                                                                                                                                                                                                                                                                                                                                                                                                                                                                                                                                                                                                                                                                                                                                                                                                                                                                                                                                                                                                                                                                                                                                                                                                                                                                                                                                                                                                                                                                                                                                                                                                                                                                                                                                                                                                                                                                                                                                                                                                      | 12 VDC      |           | 385880057 |      |  |  |  |
| POWER ON B Dometic                                                                                                                                                                                                                                                                                                                                                                                                                                                                                                                                                                                                                                                                                                                                                                                                                                                                                                                                                                                                                                                                                                                                                                                                                                                                                                                                                                                                                                                                                                                                                                                                                                                                                                                                                                                                                                                                                                                                                                                                                                                                                                             | 24 VDC      |           | 385880058 |      |  |  |  |
| 1                                                                                                                                                                                                                                                                                                                                                                                                                                                                                                                                                                                                                                                                                                                                                                                                                                                                                                                                                                                                                                                                                                                                                                                                                                                                                                                                                                                                                                                                                                                                                                                                                                                                                                                                                                                                                                                                                                                                                                                                                                                                                                                              |             |           | 313900101 |      |  |  |  |
|                                                                                                                                                                                                                                                                                                                                                                                                                                                                                                                                                                                                                                                                                                                                                                                                                                                                                                                                                                                                                                                                                                                                                                                                                                                                                                                                                                                                                                                                                                                                                                                                                                                                                                                                                                                                                                                                                                                                                                                                                                                                                                                                |             |           | 313900100 |      |  |  |  |
| Management Constitution of the Constitution of |             |           | 313000312 |      |  |  |  |
|                                                                                                                                                                                                                                                                                                                                                                                                                                                                                                                                                                                                                                                                                                                                                                                                                                                                                                                                                                                                                                                                                                                                                                                                                                                                                                                                                                                                                                                                                                                                                                                                                                                                                                                                                                                                                                                                                                                                                                                                                                                                                                                                |             |           | 385880059 |      |  |  |  |
|                                                                                                                                                                                                                                                                                                                                                                                                                                                                                                                                                                                                                                                                                                                                                                                                                                                                                                                                                                                                                                                                                                                                                                                                                                                                                                                                                                                                                                                                                                                                                                                                                                                                                                                                                                                                                                                                                                                                                                                                                                                                                                                                |             |           | 385880060 |      |  |  |  |