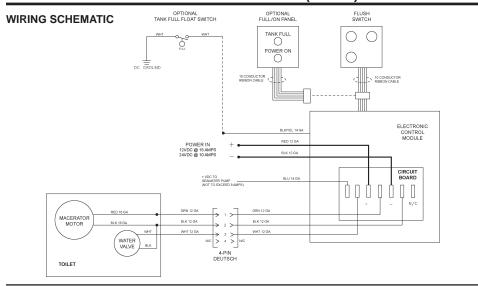

#### WIRING / ELECTRONIC CONTROL MODULE CONNECTIONS

WARNING!

IMPORTANT INSTALLATION NOTES

HAZARD OF SHOCK OR FIRE -Always use recommended fuse, circuit breaker and wire size. Failure to do so can result in fire that can cause the loss of property and life.