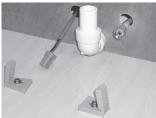

#### THROUGH-THE-FLOOR CONNECTIONS

Place template in desired location.

Center-punch holes and mounting bracket corners.

Drill hole centers as shown on template. Do not drill mounting bracket corners.

With long hex-head screws from toilet foor bracket kit, fasten foor brackets with 3/8" (10 mm) socket wrench using corner marks as guides.

NOTE: Do not completely tighten hex-head screws to foor – let brackets move freely. Brackets will tighten when mounting toilet to brackets (see step 15, next page).

Plan locations of touchpad panel and electronic control module and optional accessories so that all electrical connections can be made. Refer to Electrical Assembly drawing for supplied wire lengths.