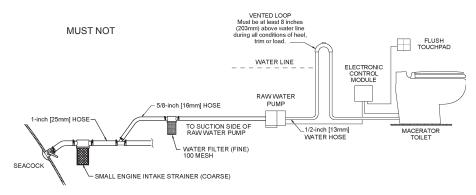

# **INSTALLATION – SYSTEM DIAGRAMS (cont'd)**

#### **VENTED LOOPS**

WARNING!
HAZARD OF FLOOD-ING – If toilet rim is below the waterline at ANY time (during any conditions of heel, load or trim) and is connected to ANY through-the-hull fittings, properly positioned ventilated (vented) loops MUST be installed in intake\* or discharge piping to prevent potential back siphonage of seawater into the boat. Failure to do so can result in flooding which can cause loss of property and life.

#### WARNING!

HAZARD OF FLOODING – If toilet uses raw water for flushing at ANY time, a raw water pump controlled by an automatically operating demand switch MUST NOT be installed. If the onboard water valve or any plumbing connections were to leak, the automatically operated pump would start and could flood the boat. Failure to comply with this warning can cause loss of property and life. See other WARNINGS (p. 3).