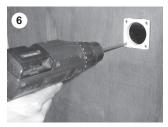

#### THROUGH-THE-FLOOR CONNECTIONS

Place template in desired location.

Center-punch holes and mounting bracket corners.

Drill hole centers as shown on template. Do not drill mounting bracket corners.

With long hex-head screws from toilet foor bracket kit, fasten foor brackets with 3/8" (10 mm) socket wrench using corner marks as guides.

NOTE: Do not completely tighten hex-head screws to foor – let brackets move freely. Brackets will tighten when mounting toilet to brackets (see step 15, next page).

Plan locations of touchpad panel and electronic control module and optional accessories so that all electrical connections can be made. Refer to Electrical Assembly drawing for supplied wire lengths.

Drill 2.25" (57 mm) hole for touchpad panel.

Fasten touchpad bracket and gasket to wall, making sure mounting tabs are at top and bottom.

Route ribbon cable into wall and snap touchpad panel onto bracket mounting tabs.