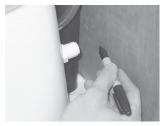

#### THROUGH-THE-FLOOR CONNECTIONS

Place template in desired location.

Center-punch holes and mounting bracket corners.

Drill hole centers as shown on template. Do not drill mounting bracket corners.

With long hex-head screws from toilet foor bracket kit, fasten foor brackets with 3/8" (10 mm) socket wrench using corner marks as guides.

NOTE: Do not completely tighten hex-head screws to foor – let brackets move freely. Brackets will tighten when mounting toilet to brackets (see step 15, next page).

Plan locations of touchpad panel and electronic control module and optional accessories so that all electrical connections can be made. Refer to Electrical Assembly drawing for supplied wire lengths.