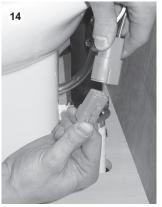

Mount electronic control module in cool, dry place.

Connect ribbon cables from touchpad panel and control module, and secure with waterproof connection enclosure.

Place toilet into position, making sure to see the foor brackets through holes at bottom of toilet. Clamp discharge hose from toilet to discharge ftting.

Route power control cable from control module to toilet. Route water supply and discharge plumbing to toilet according to system requirements (see front cover of manual).

Connect water supply to toilet inlet ftting.