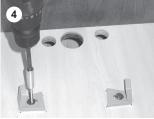

#### THROUGH-THE-FLOOR CONNECTIONS

Place template in desired location.

Center-punch holes and mounting bracket corners.

Drill hole centers as shown on template. Do not drill mounting bracket corners.

With long hex-head screws from toilet foor bracket kit, fasten foor brackets with 3/8" (10 mm) socket wrench using corner marks as guides.