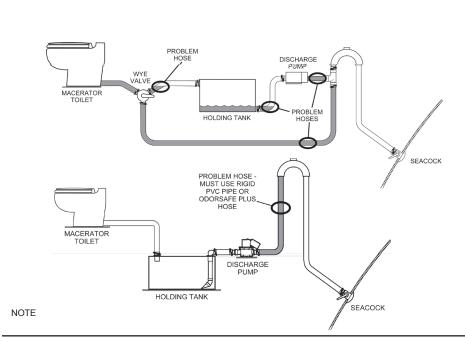

#### **INSTALLATION – SYSTEM DIAGRAMS**

# **INSTALLATION – SYSTEM DIAGRAMS (cont'd)**

#### **DISCHARGE PIPING**

# **INSTALLATION – SYSTEM DIAGRAMS (cont'd)**

**HOLDING TANKS** 

**SEACOCKS** 

WARNING!

CAUTION: Overfilling the holding tank can create serious damage to the sanitation system, such as rupturing the holding tank and releasing tank contents into the bilge. To prevent this possibility, Dometic strongly recommends the addition of a "Full" tank safety shut-down relay to the toilet's electronic control module (a pre-wired base is provided for this relay inside the box). The "Full" signal from the holding tank can be generated by any SeaLand TankWatch level monitor system.

HAZARD OF FLOODING – If the toilet is connected to ANY through-the-hull fittings, properly installed seacocks MUST be installed in all piping connected to through-the-hull fittings. Seacocks MUST be easily accessible to all users of the toilet or secondary valves fitted in hoses where they are easily accessible All valves MUST be full bere valves and

sible. All valves MUST be full bore valves and of marine quality. Screw-to-close gate valves are not recommended. Failure to do so can result in flooding which can cause loss of property and life.

RISER STEP OR PLINTH