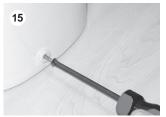

NOTE: Do not completely tighten hex-head screws to foor – let brackets move freely. Brackets will tighten when mounting toilet to brackets (see step 15, next page).

Plan locations of touchpad panel and electronic control module and optional accessories so that all electrical connections can be made. Refer to Electrical Assembly drawing for supplied wire lengths.

Insert plastic adapters from Toilet Floor Bracket Kit into holes at bottom of toilet. Fasten toilet to foor brackets with screws.

Cut discharge hose from toilet to accommodate discharge connection.

Connect power control cables from control module and toilet.

Cover foor bracket screws with white or chrome covers.