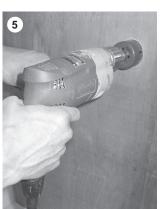

#### THROUGH-THE-FLOOR CONNECTIONS

Place template in desired location.

Center-punch holes and mounting bracket corners.

Drill hole centers as shown on template. Do not drill mounting bracket corners.

With long hex-head screws from toilet foor bracket kit, fasten foor brackets with 3/8" (10 mm) socket wrench using corner marks as guides.

NOTE: Do not completely tighten hex-head screws to foor – let brackets move freely. Brackets will tighten when mounting toilet to brackets (see step 15, next page).

Plan locations of touchpad panel and electronic control module and optional accessories so that all electrical connections can be made. Refer to Electrical Assembly drawing for supplied wire lengths.

Drill 2.25" (57 mm) hole for touchpad panel.

Fasten touchpad bracket and gasket to wall, making sure mounting tabs are at top and bottom.

Route ribbon cable into wall and snap touchpad panel onto bracket mounting tabs.