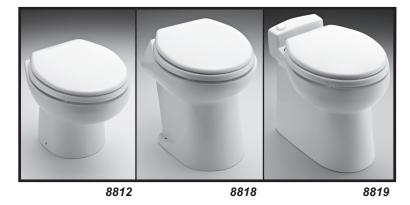

#### **TOILET MODEL IDENTIFICATION**

and life.

# **TOILET SPECIFICATIONS**

| Model | Description | Weight    | Color | Voltage | Item Number |
|-------|-------------|-----------|-------|---------|-------------|
|       |             |           |       | 12 VDC  | 304881211   |
| 8812  |             | 38.6 lbs. |       | 24 VDC  | 304881221   |
| 8812  |             | (17.5 Kg) | Bone  | 12 VDC  | 304881213   |
|       |             |           | Done  | 24 VDC  | 304881223   |
|       |             |           |       | 12 VDC  | 304881811   |
| 8818  |             | 46.3 lbs. |       | 24 VDC  | 304881821   |
|       |             | (21 Kg)   | Bone  | 12 VDC  | 304881813   |
|       |             |           | Done  | 24 VDC  | 304881823   |
|       |             |           |       | 12 VDC  | 304881911   |
| 8819  |             | 56 lbs.   |       | 24 VDC  | 304881921   |
|       | la accel    | (25.4 Kg) | Bone  | 12 VDC  | 304881913   |
|       | bowl.       |           | Dolle | 24 VDC  | 304881923   |