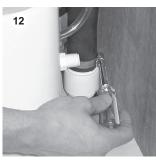

#### 8819 WATER LINE CONNECTION OPTIONS

Gray water line has both a 90-degree and straight connector at its ends. Select best connector for your installation, then measure and cut water line.

Connect elbow ftting to water valve for through-the-wall connection.

Connect straight ftting to water valve for through-the-foor connection.