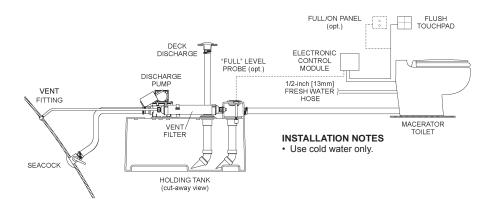

#### **INSTALLATION – SYSTEM DIAGRAMS**

#### **FLUSH WATER OPTIONS**

during NORMAL and LOW

#### **INSTALLATION NOTES**