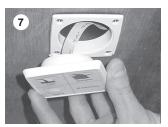

Drill 2.25" (57 mm) hole for touchpad panel.

Fasten touchpad bracket and gasket to wall, making sure mounting tabs are at top and bottom.

Route ribbon cable into wall and snap touchpad panel onto bracket mounting tabs.