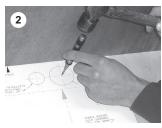

#### THROUGH-THE-FLOOR CONNECTIONS

Place template in desired location.

Center-punch holes and mounting bracket corners.

Drill hole centers as shown on template. Do not drill mounting bracket corners.

With long hex-head screws from toilet foor bracket kit, fasten foor brackets with 3/8" (10 mm) socket wrench using corner marks as guides.

NOTE: Do not completely tighten hex-head screws to foor – let brackets move freely. Brackets will tighten when mounting toilet to brackets (see step 15, next page).

Plan locations of touchpad panel and electronic control module and optional accessories so that all electrical connections can be made. Refer to Electrical Assembly drawing for supplied wire lengths.