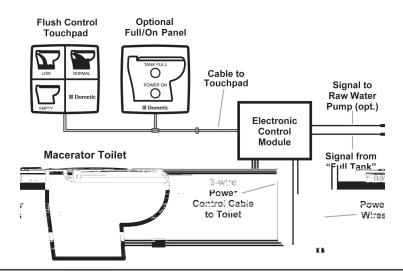

# **INSTALLATION - TOILET COMPONENTS**

#### **MAJOR TOILET SYSTEM COMPONENTS**

SeaLand Mac-

erator Toilet

**Electronic** 

**Control Module** 

Flush Control Touchpad

#### SYSTEM COMPONENTS (included with toilet)

A. Toilet

F. Electronic Control Module