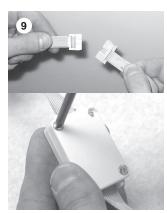

Drill 2.25" (57 mm) hole for touchpad panel.

Fasten touchpad bracket and gasket to wall, making sure mounting tabs are at top and bottom.

Route ribbon cable into wall and snap touchpad panel onto bracket mounting tabs.

Mount electronic control module in cool, dry place.

Connect ribbon cables from touchpad panel and control module, and secure with waterproof connection enclosure.

Place toilet into position, making sure to see the foor brackets through holes at bottom of toilet. Clamp discharge hose from toilet to discharge ftting.