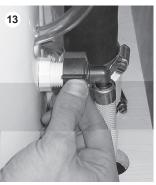

#### 8819 WATER LINE CONNECTION OPTIONS

Gray water line has both a 90-degree and straight connector at its ends. Select best connector for your installation, then measure and cut water line.

Connect elbow ftting to water valve for through-the-wall connection.

Connect straight ftting to water valve for through-the-foor connection.