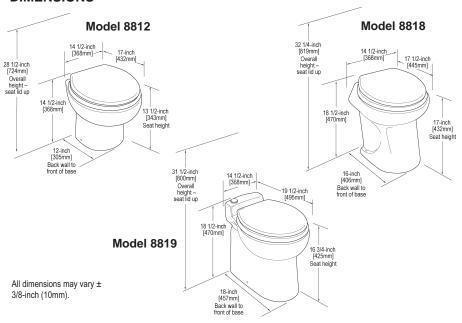

#### **DIMENSIONS**

INSTALLATIONS (SEAT HEIGHT)

| Toilet Model | Seating Height |
|--------------|----------------|
| 8812         |                |
| 8818         |                |
| 8819         |                |