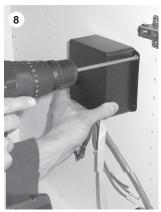

Mount electronic control module in cool, dry place.

Connect ribbon cables from touchpad panel and control module, and secure with waterproof connection enclosure.

Place toilet into position, making sure to see the foor brackets through holes at bottom of toilet. Clamp discharge hose from toilet to discharge ftting.