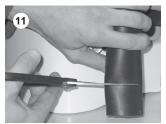

Insert plastic adapters from Toilet Floor Bracket Kit into holes at bottom of toilet. Fasten toilet to foor brackets with screws.

Cut discharge hose from toilet to accommodate discharge connection.

Connect power control cables from control module and toilet.