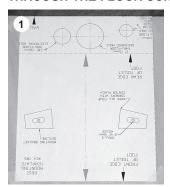

#### THROUGH-THE-FLOOR CONNECTIONS

Place template in desired location.

Center-punch holes and mounting bracket corners.

Drill hole centers as shown on template. Do not drill mounting bracket corners.

With long hex-head screws from toilet foor bracket kit, fasten foor brackets with 3/8" (10 mm) socket wrench using corner marks as guides.