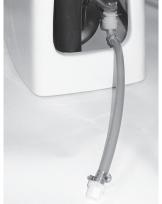

#### 8819 WATER LINE CONNECTION OPTIONS

Gray water line has both a 90-degree and straight connector at its ends. Select best connector for your installation, then measure and cut water line.

Connect elbow ftting to water valve for through-the-wall connection.

Connect straight ftting to water valve for through-the-foor connection.