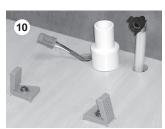

let to brackets (see step 15, next page).

Plan locations of touchpad panel and electronic control module and optional accessories so that all electrical connections can be made. Refer to Electrical Assembly drawing for supplied wire lengths.



Drill 2.25" (57 mm) hole for touchpad panel.



Fasten touchpad bracket and gasket to wall, making sure mounting tabs are at top and bottom.



Route ribbon cable into wall and snap touchpad panel onto bracket mounting tabs.



Mount electronic control module in cool, dry place.



Connect ribbon cables from touchpad panel and control module, and secure with waterproof connection enclosure.



Place toilet into position, making sure to see the foor brackets through holes at bottom of toilet. Clamp discharge hose from toilet to discharge ftting.





Route power control cable from control module to toilet. Route water supply and discharge plumbing to toilet according to system requirements (see front cover of manual).



Connect water supply to toilet inlet ftting.



Insert plastic adapters from Toilet Floor Bracket Kit into holes at bottom of toilet. Fasten toilet to foor brackets with screws.



Cut discharge hose from toilet to accommodate discharge connection.



Connect power control cables from control module and toilet.



Cover foor bracket screws with white or chrome covers.

#### THROUGH-THE-WALL CONNECTIONS





To route wiring and plumbing connections through the wall, use foor template to locate vertical centerline of each hole, then put toilet in proper position and mark horizontal centerlines. Drill hole sizes as indi