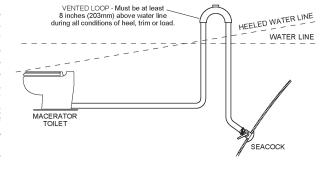

#### **VENTED LOOPS**

WARNING!
HAZARD OF FLOOD-ING – If toilet rim is below the waterline at ANY time (during any conditions of heel, load or trim) and is connected to ANY through-the-hull fittings, properly positioned ventilated (vented) loops MUST be installed in intake\* or discharge piping to prevent potential back siphonage of seawater into the boat. Failure to do so can result in flooding which can cause loss of property and life.