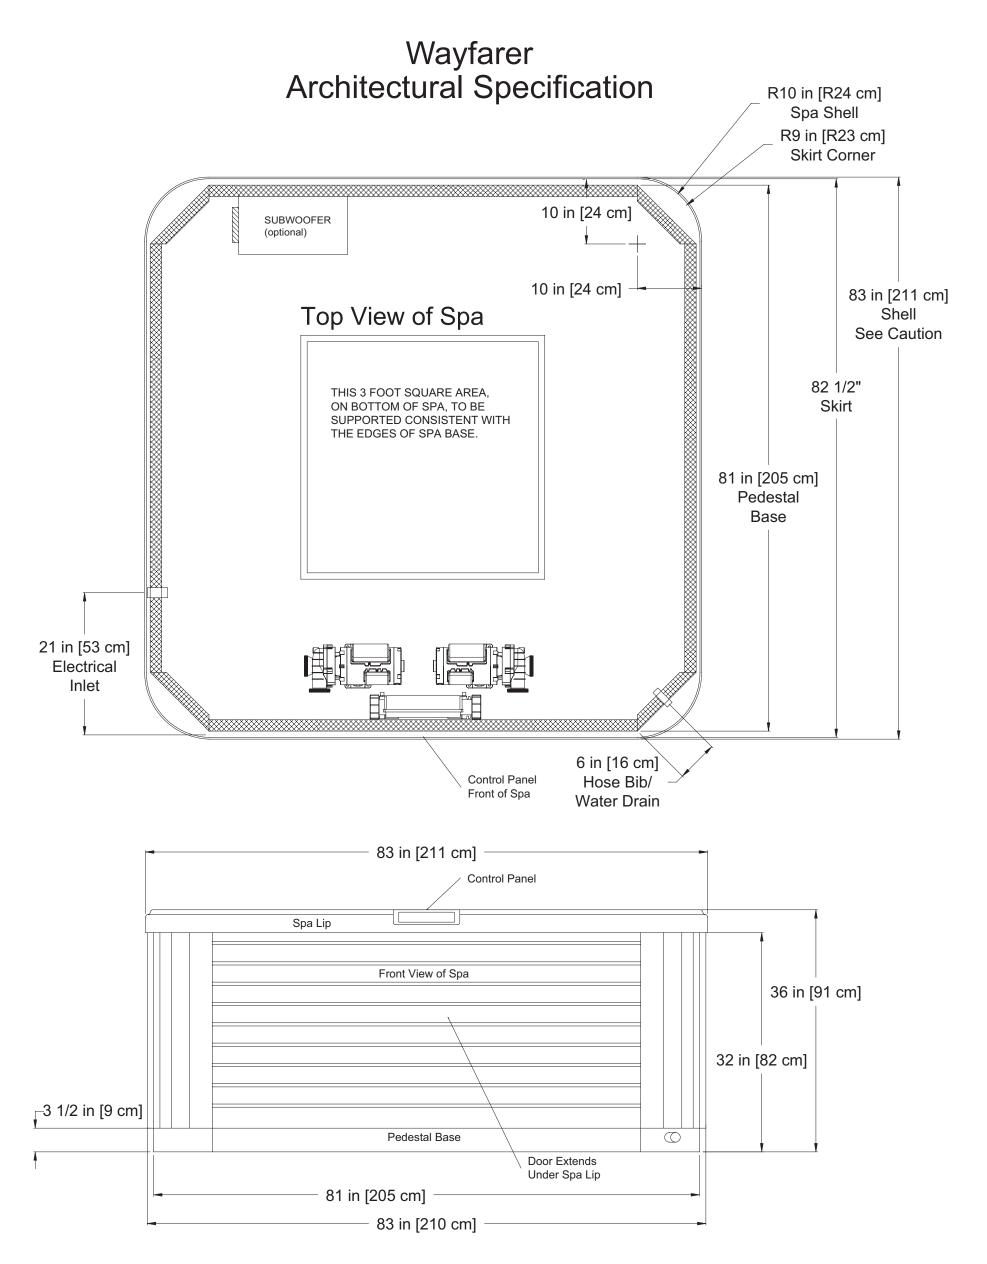

Page 1 of 2

| 0                                                     |                                              |                       |
|-------------------------------------------------------|----------------------------------------------|-----------------------|
| General                                               |                                              | 6                     |
| Shape                                                 | Square                                       | -                     |
| Seating Capacity                                      | 6                                            |                       |
| Shell Material                                        | Granitex™ / Acrylic                          | 000                   |
| Dimensions                                            | 84" x 84" x 36" H / (213cm X 213cm x 91cm H) | . 0.0                 |
| Corner Radii                                          | 9" (23 cm)                                   |                       |
| Water Capacity                                        | 275 Gallons (1040 Liters)                    |                       |
| Dry Weight                                            | 688 lbs (312 kg)                             | 0 9 1                 |
| Shipping Weight                                       | 688 lbs (335 kg)                             |                       |
| Full Weight                                           | 2978 lbs (1350 kg)                           |                       |
| Skirt Material                                        | Synthetic                                    |                       |
| Poly Floor                                            | Yes                                          | - 1110                |
| Water System                                          |                                              | 11.00                 |
| Water Treatment System                                | n/a                                          |                       |
| Plumbing Systems                                      | 3                                            | (0,0)                 |
| Filters/Coverage                                      | 1 / 75 sq. ft.                               |                       |
| Gate Valves                                           | 0                                            |                       |
| VCR Jet® - Air Adjustable/Directional                 | 4                                            |                       |
| VCR Jet® - Rotator                                    | 2                                            | †                     |
| VCR Jet® - Rotator VCR Jet® - Dual Rotator            | <u>2</u><br>1                                | †                     |
| VCR Jet® - Duai Rotator VCR Jet® - Multi Port Spinner | 0                                            | ┪                     |
| VCR Jet® - Mini Rotator                               |                                              | +                     |
|                                                       | <u>2</u><br>7                                | -                     |
| VCR Jet® - Mini Directional                           |                                              | -                     |
| VCR Jet® - Euro Directional                           | 20                                           | 4                     |
| VCR Jet® - Euro Rotator                               | 4                                            | _                     |
| VCR Jet® - Mini Directional in NFJ                    | 2                                            |                       |
| Typhoon Jet                                           | 0                                            |                       |
| Ozone Jet                                             | 1                                            | _                     |
| Heater Return Jet                                     | 0                                            |                       |
| Pump Returns                                          | 4                                            |                       |
| Diverter Valves                                       | 11                                           |                       |
| Floor Drains                                          | n/a                                          |                       |
| Skimmer                                               | 8" Weir                                      |                       |
| Special Features                                      |                                              |                       |
| Dynamic Massage Sequencer w/ control panel            | n/a                                          | 7                     |
| NeckFlex® Jet Pillows                                 | 1                                            | 1                     |
| Headrest Pillows                                      | 2                                            | 1                     |
| Stereo system                                         | Optional                                     | ╡                     |
| Water Feature                                         | Yes                                          | <del> </del>          |
| Water Feature Volume control                          | Yes                                          | ┪                     |
|                                                       | 9                                            | -                     |
| Cup Holders Tactile Therapy                           | 9<br>n/a                                     | -                     |
|                                                       |                                              | F a # (FOLL=)         |
| Pump Information                                      | Domestic (60Hz)                              | Export (50Hz)         |
| Motor Size – Peak (Continuous) HP                     | 3.6 (2.0) HP                                 | 3.6 (2.0) HP          |
| Jet Pumps # of Pumps/Speed                            | One Dual & One single                        | One Dual & One single |
| Circulation pump                                      |                                              | n/a                   |
| Fountain pump                                         | n/a                                          | n/a                   |
| Electrical System                                     | Domestic (60Hz)                              | Export (50Hz)         |
| Voltage                                               | 240                                          | 240                   |
| Amperage                                              | 40/30                                        | 1X16 / 2X16 / 1X32    |
| Heater                                                | 4.0 KW                                       | 2.0 KW                |
| Thermostat                                            | Electronic                                   | Electronic            |
| Light                                                 | 1 with optional LED                          | 1 with optional LED   |
| Control System                                        | SSPA-1-D13                                   | SSPA-1-D13-CE         |
| Upper Control                                         | Programmable Digital                         | Programmable Digital  |
| Auxiliary Upper Control                               | No                                           | No                    |
| Auxiliary Upper Curitiui                              | UVU                                          | INU                   |

## Caution:

Due to manufacturing tolerances there could be some minor differences between the actual spa and the drawing above. If site planning is critical to such tolerances, be sure to measure your actual spa.