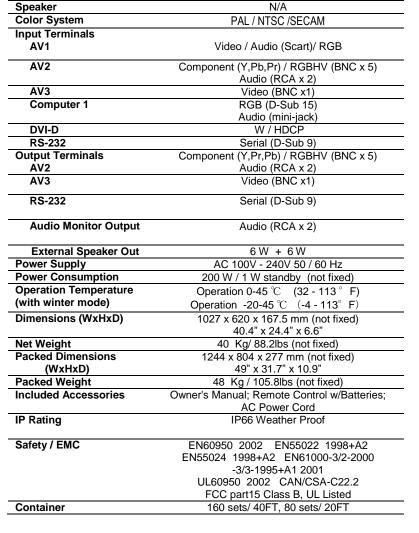

Type Screen Size

Aspect Ratio

Resolution

Brightness

Contrast Ratio Viewing Angle

Response Time

**Computer Compatibility** 

#### Indoor

- Shops window
- Restaurant entrances
- Commercial malls

**Specifications** 

Liquid Crystal Display Panel

42V

16:9

WXGA 1366 (horizontal) x 768 (vertical) pixels

Indoor 830 cd/m<sup>2</sup>

Outdoor >1000 cd/m<sup>2</sup> 1200:1 (DCR ON typical)

178° (Vertical/Horizontal)

9 ms (gray to gray)

VGA, SVGA, XGA, SXGA WXGA, UXGA

Because our products are subject to continuous improvement, SANYO reserves the right to modify product design and specifications without notice and without incurring any obligations.