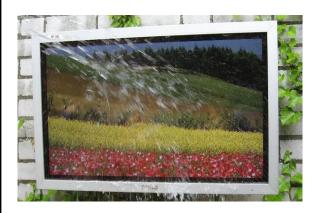

## WEATHERPROOF LCD MONITOR

SANYO has used all of its expertise in creating a lightweight aluminum framed LCD monitor, which is protected by anti reflected tamper glass. Newly integrated Transflective panel is perfect solution for outside under the day light. Its brightness is more than 1000 (cd/m<sup>2</sup> for panel) with ideal condition under sunlight.

This means that the SANYO weather proof monitor can be used in a wide variety of environments due to it being fully

approved IP66 weather-resistant and under sun light situation on the outdoor. The SANYO weatherproof LCD will make the ideal display for Out-door Digital signage or in-door public displays