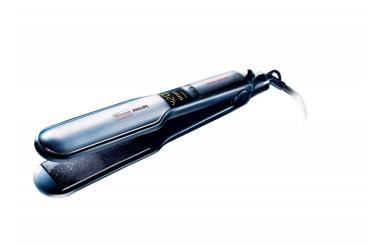

# Thermal Creations, 2" Plates Straightener

# Professional results, maximum protection

Look salon-fabulous every day! TRESemmé and Philips have joined together offering you the perfect fusion of salon expertise and technological innovation. Together we are committed to giving professional results in the simplest, easiest way.

#### **Professional results**

- EHD+ Technology Straighteners
- 2" Nano Diamond ceramic plates
- Smart contact plates
- Up to 420 °F professional temperature
- TRESemmé Thermal Creations Heat Tamer Spray

HP4667

EHD+ Technology Straighteners

2" Nano Diamond ceramic plates

Smart contact plates

TRESemmé Thermal Creations