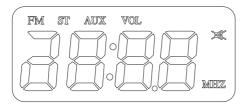

## **LCD** Display

\*Note: The system will memorize and recall the last state of operating mode (FM radio /AUX/USB /SD).

#### Select an Operation Mode

Pressing the button MODE on the front panel can change the mode from one to other(FM Radio—AUX—USB--SD mode) and select one of the mode you like.

*Note*: USB and SD modes are active only when a device is connected to the USB port/SD slot.

*Note*: The worlds VOL will be displayed on LCD screen during adjusting system volume.

## **Mute Function**

Pressing the button MUTE for more than 2 seconds will mute sounds from the outputs of the system at any state. disable it by pressing button MUTE again for more than 2 seconds.

*Note*: 減 will be blinking on the LCD when in MUTE state.

## **FM Radio Operation**

1) Press the button MODE on the front panel to select FM Radio Mode.

2) Press button ◀◀/► to locate a radio station. The system will keep auto-scan tuning till catching one station. *Note*: The letters 'ST' will be displayed on the LCD screen when tuned into a stereo station.

## **AUX Mode Operation**

1) Press the button MODE to select AUX mode operation.

2) Adjust the volume control to a desired level.

*Note*: AUX will be displayed on LCD indicating the system works in AUX mode.