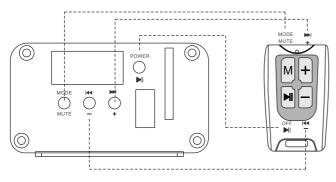

## **Remote Control**

The remote control can take place of the 4 same buttons on the main unit\*.

\*Note: The key  $\oplus$  (Power) on the remote control can't power up the system but it can power off the system.

Remote controller function diagram