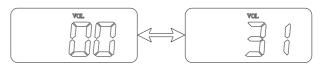

#### **Volume Control**

Pressing the button + or – for more than 2 seconds at any state, the system will be ready for the volume control with the range of 0~31 displayed on the screen. Adjust it to your desired setting without audio distortion.

*Note*: The worlds VOL will be displayed on LCD screen during adjusting system volume.