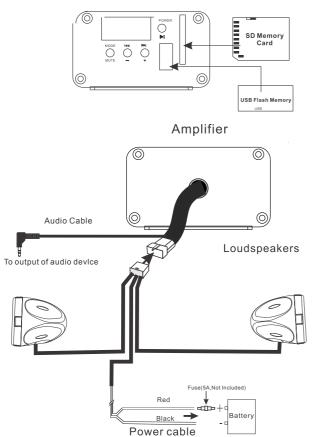

### **Connection Diagram**

#### First Time to Use the System

Plug in the female connector loudspeakers to the male connector at amplifier Connect an external source to the 3.5mm stereo input plug at loudspeaker wire harness Connect the power cable to 12VDC power supply