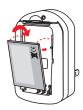

## **Using Your CH-3450/CAN Charger**

If the battery plate inserted in the charger does not correspond to your battery, you will need to remove it. To do so, hold down the latch on the battery plate, and pull it away from the charger.

Locate the charging plate that will fit your battery. You can use the chart on the right for assistance. Carefully snap the charging plate onto your charger.

Step. 5

Slide your battery onto the charger. Be sure to match up the contact pins on the battery to the corresponding markings on your battery plate. The battery should slide firmly into place.