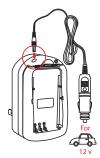

Use the DC car cable to connect to one of your car's DC power outlets if you would like to charge your battery while you are on the road.