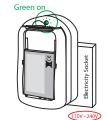

Step. 4

Plug your charger into an When your battery is fully When it is plaugged in with a charger will turn green. battery inserted, a red light will turn on to indicate the battery is charging.

available electricity socket. charged, the light on the