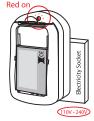

Step. 4

Plug your charger into an When your battery is fully When it is plaugged in with a charger will turn green. battery inserted, a red light will turn on to indicate the battery is charging.

available electricity socket. charged, the light on the