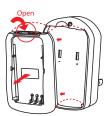

## **Using Your CH-3450/CAN Charger**

If the battery plate inserted in the charger does not correspond to your battery, you will need to remove it. To do so, hold down the latch on the battery plate, and pull it away from the charger.