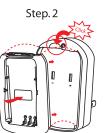

Locate the charging plate that will fit your battery. You can use the chart on the right for assistance. Carefully snap the charging plate onto your charger.

Step. 5

Slide your battery onto the charger. Be sure to match up the contact pins on the battery to the corresponding markings on your battery plate. The battery should slide firmly into place.

Step. 4

Plug your charger into an When your battery is fully When it is plaugged in with a charger will turn green. battery inserted, a red light will turn on to indicate the battery is charging.

available electricity socket. charged, the light on the